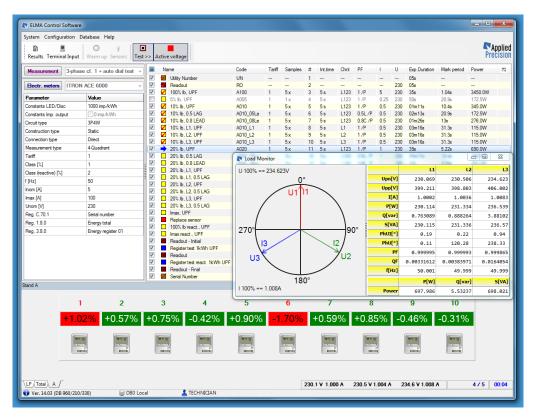

### **Control Program ELMA**

- Multilingual user interface with predefined and user definable dictionaries enables immediate national and regional implementation
- Simple switch of display format from global characteristics of the process to detailed results on any meter
- Simple input of meter parameters, user defined tests, sequences, addresses and user friendly operations with respective databases
- User defined test limits with support of IEC standards and local regulations
- Graphic representation of measurement results, deviations and curves
- Free defined output documents for Microsoft Office
- Support of mobile terminals for manual or barcode data acquisition
- Possibility of any harmonic content definition in measuring power signals
- Support of data exchange with electronic meters
- Simultaneous test of meters with different constants